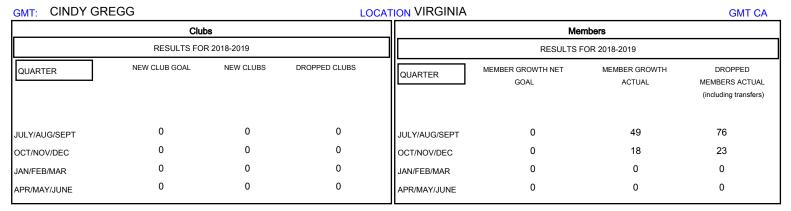

## GOALS AND ACTUAL NEW CLUBS CUMULATIVE

| DROPPED CLUBS: 0 |    | 25 CLUBS OF 98 ADDED 1 OR MORE<br>NEW MEMBERS | GENDER DISTRIBUTION           MALE         1,555 (67.58%)           FEMALE         746 (32.42%) |     |
|------------------|----|-----------------------------------------------|-------------------------------------------------------------------------------------------------|-----|
| DROPPED MEMBERS  |    |                                               | Women Percentage Fiscal Year Goal: 0%                                                           |     |
| DECEASED         | 15 | CLICK HERE FOR CUMULATIVE MEMBERSHIP DATA     | TOTAL FAMILY UNIT MEMBERS                                                                       | 351 |
| CLUB CANCELLED   | 0  |                                               | FAMILY MEMBERS PAYING HALF DUES                                                                 | 470 |
| OTHER            | 84 |                                               |                                                                                                 | 179 |
| TOTAL            | 99 |                                               |                                                                                                 |     |