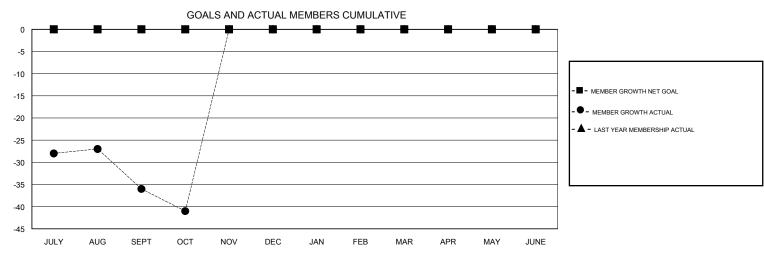

## GOALS AND ACTUAL NEW CLUBS CUMULATIVE

| DROPPED CLUBS: 0 |    | 25 CLUBS OF 98 ADDED 1 OR MORE<br>NEW MEMBERS | GENDER DISTRIBUTION           MALE         1,555 (67.58%)           FEMALE         746 (32.42%) |     |
|------------------|----|-----------------------------------------------|-------------------------------------------------------------------------------------------------|-----|
| DROPPED MEMBERS  |    |                                               | Women Percentage Fiscal Year Goal: 0%                                                           |     |
| DECEASED         | 15 | CLICK HERE FOR CUMULATIVE MEMBERSHIP DATA     | TOTAL FAMILY UNIT MEMBERS                                                                       | 351 |
| CLUB CANCELLED   | 0  |                                               | FAMILY MEMBERS PAYING HALF DUES                                                                 | 470 |
| OTHER            | 84 |                                               |                                                                                                 | 179 |
| TOTAL            | 99 |                                               |                                                                                                 |     |